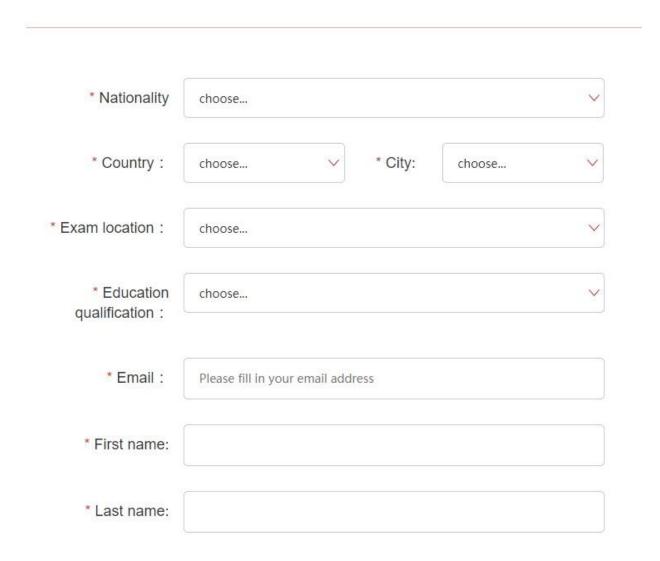

## Step 3:

# Step 4: Huawei ICT Skill Competition Middle East 2017 Application

| * Organization        | Please enter the full name authorized by MOE or other authorities.                  |
|-----------------------|-------------------------------------------------------------------------------------|
| Name :                | Please fill in the full university name. For example: King Saudi University         |
| * Gender :            | Male                                                                                |
| * Date of Birth:      |                                                                                     |
| Phone Number :        |                                                                                     |
| Facebook ID:          |                                                                                     |
| * Year of enrolling : | Year of enrolling in academy, eg.2014.                                              |
| Certificate ID:       |                                                                                     |
| * Verify Code :       | Get Verify Code                                                                     |
|                       | * By submitting,I agree to Huawei's <u>Privacy Policy</u> and <u>Terms of Use</u> . |
|                       |                                                                                     |
|                       | Register Cancel                                                                     |